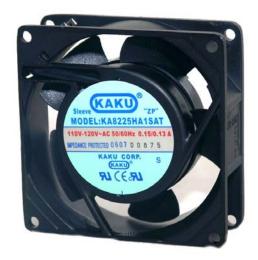

## KA8225HA Series

## **SIZE:** 80x80x25mm

Bearing Type:

Ball / Sleeve Bearing

Leader Wire Or Terminal Is Available

Ø4.2±0.2\*8

| Specifica                                    | Specifications are subject to change without notice |                         |                 |                            |                          |                 |                         |                                             |               |
|----------------------------------------------|-----------------------------------------------------|-------------------------|-----------------|----------------------------|--------------------------|-----------------|-------------------------|---------------------------------------------|---------------|
| Model No.                                    | Bearing                                             | Rated<br>Voltage<br>Vac | Frequency<br>Hz | Max. Input<br>Current<br>A | Max. Input<br>Power<br>W | Speed<br>R.P.M. | Max.<br>Air Flow<br>CFM | Max. Air<br>Pressure<br>IN H <sub>2</sub> O | Noise<br>dB-A |
| KA8225HA1SAL<br>KA8225HA1SAT                 | Sleeve                                              | 115                     | 50/60           | 0.15/0.13                  | 20.7/18.4                | 2300/2800       | 16.8/21                 | 0.097/0.125                                 | 21.2/27.8     |
| KA8225HA1BAT<br>KA8225HA2SAL<br>KA8225HA2SAT | Ball<br>Sleeve                                      | 230                     | 50/60           | 0.07/0.06                  | 19.3/17.3                | 2300/2800       | 16.8/21                 | 0.097/0.125                                 | 21.2/27.8     |
| KA8225HA2BAT                                 | Ball                                                |                         |                 |                            |                          |                 | . 5.5/21                | 0.00.70.120                                 | 21.2727.0     |