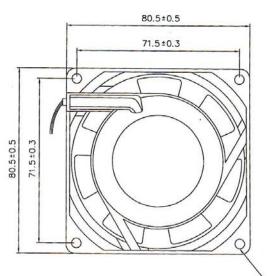

## **SIZE:** 80x80x25mm

Bearing Type:

Ball / Sleeve Bearing

Leader Wire Or Terminal Is Available

Ø4.2±0.2\*8

| Specifica                                    | Specifications are subject to change without notice |                         |                 |                            |                          |                 |                         |                                             |               |
|----------------------------------------------|-----------------------------------------------------|-------------------------|-----------------|----------------------------|--------------------------|-----------------|-------------------------|---------------------------------------------|---------------|
| Model No.                                    | Bearing                                             | Rated<br>Voltage<br>Vac | Frequency<br>Hz | Max. Input<br>Current<br>A | Max. Input<br>Power<br>W | Speed<br>R.P.M. | Max.<br>Air Flow<br>CFM | Max. Air<br>Pressure<br>IN H <sub>2</sub> O | Noise<br>dB-A |
| KA8225HA1SAL<br>KA8225HA1SAT                 | Sleeve                                              | 115                     | 50/60           | 0.15/0.13                  | 20.7/18.4                | 2300/2800       | 16.8/21                 | 0.097/0.125                                 | 21.2/27.8     |
| KA8225HA1BAT<br>KA8225HA2SAL<br>KA8225HA2SAT | Ball<br>Sleeve                                      | 230                     | 50/60           | 0.07/0.06                  | 19.3/17.3                | 2300/2800       | 16.8/21                 | 0.097/0.125                                 | 21.2/27.8     |
| KA8225HA2BAT                                 | Ball                                                |                         |                 |                            |                          |                 | . 5.5/21                | 0.00.70.120                                 | 21.2727.0     |